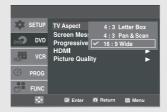

te

Even when PCM Down sampling is Off, some discs will only output down sampled audio through the digital outputs.

# **Setting Up the Display Options**

Display options enable you to set various video functions of the player.

## 1

With the unit in Stop mode, press the **MENU** button on the remote control.



## 2

Press the ▲/▼ buttons to select **DVD**, then press the ▶ or **ENTER** button.



# 3

Press the ▲/▼ buttons to select **Display Setup**, then press the ▶ or **ENTER** button.



4

Press the ▲/▼ buttons to select the desired item, then press the ► or ENTER button.



 To make the DVD Setup menu disappear, press the MENU button.

## **Display Options**

## **TV** Aspect

Depending on the type of television you have, you may want to adjust the aspect ratio (screen setting).



- 4:3 Letter Box: Select when you want to see the total 16:9
  ratio screen the DVD supplies, even though you have a TV
  with a 4:3 ratio screen. Black bars will appear at the top
  and bottom of the screen.
- 4:3 Pan & Scan: Select this for conventional size TVs when you want to see the central portion of the 16:9 screen.
   (Extreme left and right side of movie picture will be cut off.)
- 16:9 Wide: You can view the full 16:9 picture on your wide screen TV.

#### **Screen Messages**

Use to turn on-screen messages On or Off.



#### **Progressive Out**

- ON: Select when you want to use the Component (480p) or HDMI (480p/720p/1080p) progressive outputs.
- OFF: Select when you want to use Video/ Component interlace



#### **HDMI**

This setting is used when the DVD-VCR is connected by